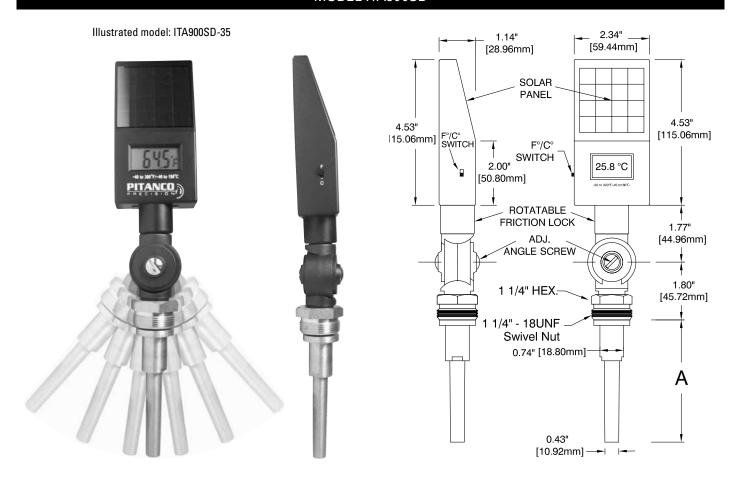

## MULTI-ANGLE SOLAR DIGITAL INDUSTRIAL THERMOMETER MODEL ITA900SD

| Specifications       |                                                                                          |
|----------------------|------------------------------------------------------------------------------------------|
| Case:                | 4 ½ in (115 mm), black reinforced thermoplastic                                          |
| Range:               | -50 to 320°F (-45 to 160°C), dual scales with switch °F / °C                             |
| Display:             | ½ in LCD digits                                                                          |
| Recalibration:       | Potentiometer adjustment through case                                                    |
| Lux rating:          | 12 lux                                                                                   |
| Response time:       | 10 seconds                                                                               |
| Connection:          | ¼ in - 18 UNF, swivel nut ¾ in nptm, fits a well                                         |
| Stem:                | Aluminum, adjustable angle with 360° rotation, 3 ½ in (90 mm) or 6 in (150 mm) of length |
| Ambient temperature: | -30 to 140°F / -35 to 60°C                                                               |
| Well:                | Available in brass, 304 or 316 stainless steel , see page T5                             |
| Accuracy:            | ASME B40.200(B40.4), Grade A ± 1 % CAN/CGSB - 14.4                                       |
|                      | Applications                                                                             |

## Entirely interchangeable with industrial thermometer ITA900-35 or ITA900-60

| A Stem 3 1/2 in (90 mm) | A Stem 6 in (150 mm) stem |
|-------------------------|---------------------------|
| ITA900SD-35             | ITA900SD-60               |