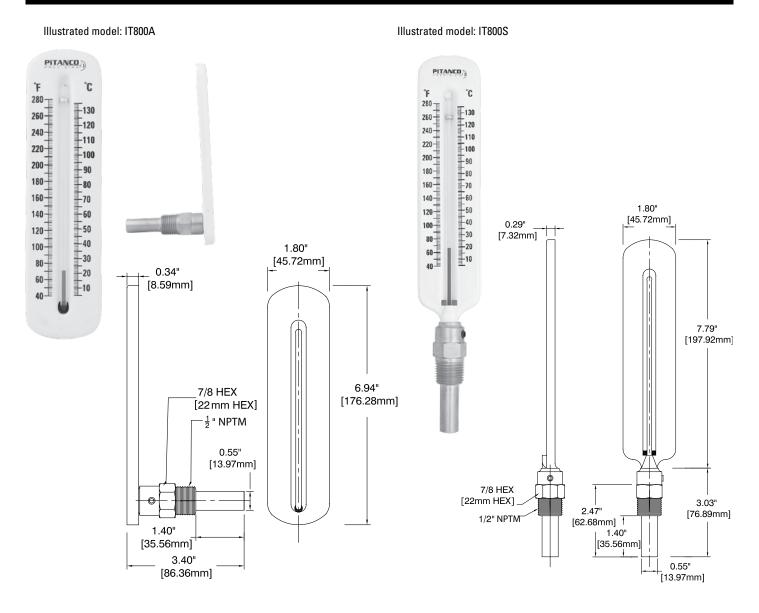

## INDUSTRIAL 8 in HOT WATER THERMOMETER MODELS IT800A AND IT800S

| Specifications  |                                                                                 |  |
|-----------------|---------------------------------------------------------------------------------|--|
| Case:           | 8 in (200 mm) white steel finish, graduations °F/°C in black                    |  |
| Stem:           | Separable brass socket ½ in nptm, angle type (IT800A) or straight type (IT800S) |  |
| Tube:           | Glass                                                                           |  |
| Liquid filling: | Organic red                                                                     |  |
| Accuracy:       | ASME B40.200(B40.8), Grade A ± 1 % CAN/CGSB - 14.4                              |  |
|                 | Applications                                                                    |  |

## To order, use the code in the corresponding column

| Range                    | Connection               | Product code |
|--------------------------|--------------------------|--------------|
| 40 to 280°F / 5 to 135°C | 90° angle type ½ in nptm | IT800A       |
| 40 to 280°F / 5 to 135°C | Straight type ½ in nptm  | IT800S       |