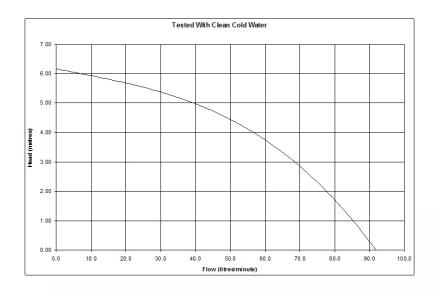

## **PERFORMANCE**

NOTE: These magnetically coupled pumps are designed for use with clean fluids.

Solids will cause jamming. Abrasives will reduce pump life and invalidate the warranty.

NEMP pumps are not self priming and are not designed to run dry.