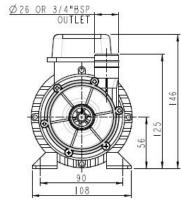

## **OPTIONS NEMP100/6**

415V 3Ph 50Hz Plain 26 mm 415V 3Ph 50Hz 3/4" BSP Male

## **Port Details**

## **DIMENSIONS**

Drawings not to scale Dimensions in millimetres