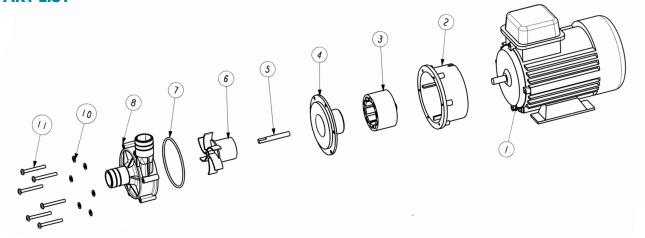

### **PART LIST**

| Item Number | Description     | Quantity | Part Number                |             |          |                 |  |  |
|-------------|-----------------|----------|----------------------------|-------------|----------|-----------------|--|--|
| 1           | Motor           | 1        | 008822                     |             |          |                 |  |  |
| 2           | Adaptor         | 1        | 002053                     |             |          |                 |  |  |
| 3           | Drive Magnet    | 1        | 046319                     |             |          |                 |  |  |
| 4           | Spindle Housing | 1        | 016311                     |             |          |                 |  |  |
| 5           | Shaft           | 1        | 006244                     |             |          |                 |  |  |
| 6           | Impeller        | 1        | 016355                     |             |          |                 |  |  |
| 7           | O ring          | 1        | 013290(EPDM) 021056(Viton) |             |          | 003398(Nitrile) |  |  |
|             |                 |          | 016359                     | 016367      | 016361   | 016369          |  |  |
| 10          | Pump Body       | 1        | (plain port                | (plain port | (threade | ed (plain port  |  |  |
|             |                 |          | PP)                        | PPS)        | port PP  | ) PPS)          |  |  |
| 12          | Screw           | 6        | 022115                     |             |          |                 |  |  |