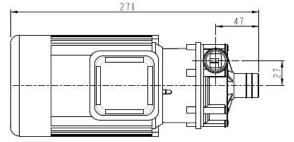

# a xylem brand

## NEMP100/6

Magnetically Coupled Centrifugal Pump

## PRINCIPAL APPLICATIONS

For heavy duty applications requiring safe, leak-free, continuous flow of aggressive chemicals, acids, solvents, alkalis, sterile and chilled fluids.

## **WETTED MATERIALS**

- Standard EPDM O Ring, optional Nitrile or Viton
- PP encapsulated magnet
- PP pump housing, PPS optional
- PPS spindle housing
- Alumina ceramic spindle

## **FEATURES**

- Manufactured in chemical resistant thermo-plastics entirely non-metallic
- Magnetic couplings provide an energy efficient thermal shield, minimising heat transfer to the pumped fluid
- IP55 standard motor housing

## **OPTIONS NEMP100/6**

415V 3Ph 50Hz Plain 26 mm 415V 3Ph 50Hz 3/4" BSP Male

## **Port Details**







## **DIMENSIONS**

Drawings not to scale Dimensions in millimetres

## **SPECIFICATION**

| Model     | Overall<br>height<br>(mm) | Overall<br>length<br>(mm) | Overall<br>width<br>(mm) | Weight (kg) | Max body<br>pressure<br>(bar) | Run-out<br>flow rate<br>(I/min) | Closed<br>valve<br>head (m) | Temp<br>range<br>(degC) | *Max<br>specific<br>gravity | Motor<br>output<br>(watts) |
|-----------|---------------------------|---------------------------|--------------------------|-------------|-------------------------------|---------------------------------|-----------------------------|-------------------------|-----------------------------|----------------------------|
| NEMP100/6 | 146                       | 271                       | 108                      | 3.6         | 1.4