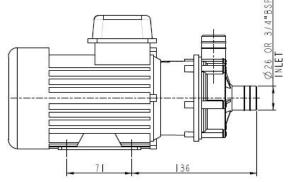

## **OPTIONS NEMP100/6**

415V 3Ph 50Hz Plain 26 mm 415V 3Ph 50Hz 3/4" BSP Male

## **Port Details**

## **DIMENSIONS**

Drawings not to scale Dimensions in millimetres