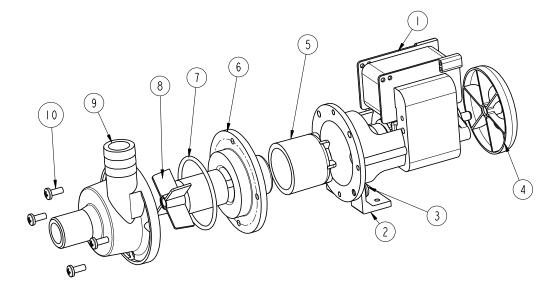

#### **PART LIST**

| Item Number   | Description       | Quantity | Part Number      |                   |  |  |
|---------------|-------------------|----------|------------------|-------------------|--|--|
| 1             | Motor             | 1        | -                |                   |  |  |
| 2             | Mounting Bracket  | 1        | 043308           |                   |  |  |
| 3             | Screw             | 1        | 031427           |                   |  |  |
| 4             | Fan               | 1        | 033322           |                   |  |  |
| 5 Drive Magne |                   | 1        | 023267           |                   |  |  |
| 6             | 6 Spindle Housing |          | 003357           |                   |  |  |
| 7             | O-ring            | 1        | 003224 (Nitrile) | 023224 (Silicone) |  |  |
| 8             | Impeller          | 1        | 003282 (50 Hz)   | 003279 (60 Hz)    |  |  |
| 9             | 9 Pump Body       |          | 013333 (plain)   | 013334 (threaded) |  |  |
| 10            | 10 Screw          |          | 001652           |                   |  |  |