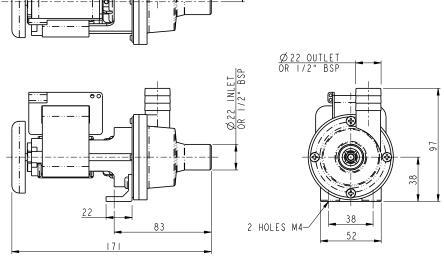

### VM35/3 Port Details

230V 1ph 50/60 Hz Plain 21 mm 230V 1ph 50/60 Hz 1/2" BSP M

#### **DIMENSIONS**

Drawings not to scale Dimensions in millimetres

#### **SPECIFICATION**

|   | Model      | Overall<br>height<br>(mm) | Overall<br>length<br>(mm) | Overall<br>width<br>(mm) | Weight (kg) | Max body<br>pressure<br>(bar) | Run-out flow<br>rate (I/min) | Closed<br>valve<br>head (m) | Temp<br>range<br>(degC) | *Max<br>specific<br>gravity | Motor<br>output<br>(watts) |
|---|------------|---------------------------|---------------------------|--------------------------|-------------|-------------------------------|------------------------------|-----------------------------|-------------------------|-----------------------------|----------------------------|
|   | VM35/3     | 07                        | 171                       | 73                       | 1.6         | 1.4                           | 50 Hz 35                     | 2.1                         | -20 to                  | 1.2                         | 18                         |
| ı | V IVI 35/3 | 97                        |                           |                          |             |                               | 60 Hz 33                     | 3.3                         | +85                     | 1.2                         |                            |