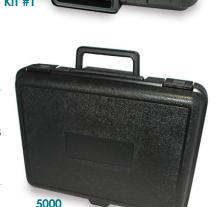

## **High Impact Carrying Case** (as shown in Kit 1 & 5 above)

This case has a foam insert for 840 and 850 Series Calibrators and 819 and 820 Series Thermometers.

ORDERING INFORMATION: MODEL 5000