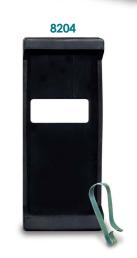

# Rubber Boot and Belt Clip

This rubber boot protects your instrument from everyday bangs and bumps in your toolbox. This boot is designed to protect your calibrator while not interfering with plugging in cables, using the tilt stand or the AC adaptor. Also included is a removable belt clip.

**ORDERING INFORMATION: MODEL 8204** 